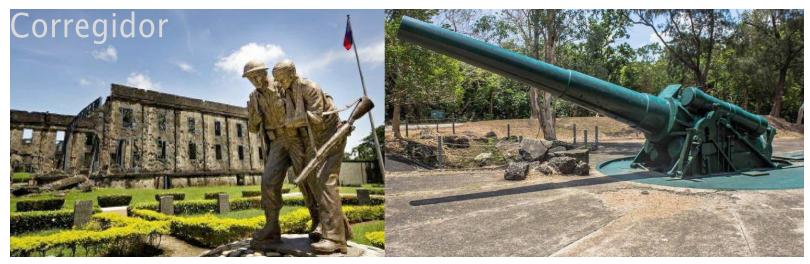

## ITINERARY

- 5:30am Pick up time (Front PSE Plaza Ayala Tower One)
- 6:30am Check in at Esplanade Seaside Terminal
- 7:00am Boarding
- 7:30am ETD Manila
- 9:00am ETA Corregidor Tour upon arrival Lunch then continue tour
- 2:30pm ETD Corregidor
- 4:00pm ETA Manila
- 5:00pm Back to the pickup point

## INCLUSIONS

- Entrance Fees
- Roundtrip Ferry Transfers
- Guided Island Tour
- Shrine and Island Entrance Fees
- Buffet Lunch
- Round Trip Land Transfer
- Gasoline
- Parking Fee

Time Duration: 12 hours